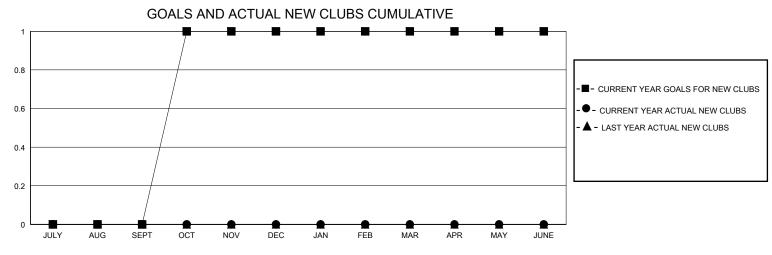

## MONTHLY MEMBERSHIP PROGRESS REPORT

District 30 M

Results as of: 9/30/2023

0

0

| GMT:          |               |             | GMT CA        |                       |                           |                         |                                                    |  |  |
|---------------|---------------|-------------|---------------|-----------------------|---------------------------|-------------------------|----------------------------------------------------|--|--|
|               | Club          | s           |               | Members               |                           |                         |                                                    |  |  |
|               | RESULTS FOR   | R 2023-2024 |               | RESULTS FOR 2023-2024 |                           |                         |                                                    |  |  |
| QUARTER       | NEW CLUB GOAL | NEW CLUBS   | DROPPED CLUBS | QUARTER               | MEMBER GROWTH NET<br>GOAL | MEMBER GROWTH<br>ACTUAL | DROPPED<br>MEMBERS ACTUAL<br>(including transfers) |  |  |
| JULY/AUG/SEPT | 0             | 0           | 0             | JULY/AUG/SE           | PT 40                     | 35                      | 10                                                 |  |  |
| OCT/NOV/DEC   | 1             | 0           | 0             | OCT/NOV/DEC           | 10                        | 0                       | 0                                                  |  |  |

JAN/FEB/MAR

APR/MAY/JUNE

10

20

0

0

0

| DROPPED CLUBS: 0         |    | 11 CLUBS OF 44 ADDED 1 OR MORE<br>NEW MEMBERS | GENDER DISTRIBUTION  MALE 585 (71.43%) |              |     |
|--------------------------|----|-----------------------------------------------|----------------------------------------|--------------|-----|
| DROPPED MEMBERS          |    |                                               | FEMALE                                 | 234 (28.57%) |     |
| DECEASED                 | 2  | CLICK HERE FOR CUMULATIVE                     | TOTAL FAMILY UNIT MEMBERS              |              | 116 |
| CLUB CANCELLED 0 OTHER 8 |    | MEMBERSHIP DATA                               | FAMILY MEMBERS PAYING HALF             |              | 59  |
| TOTAL                    | 10 |                                               | DUES                                   |              |     |