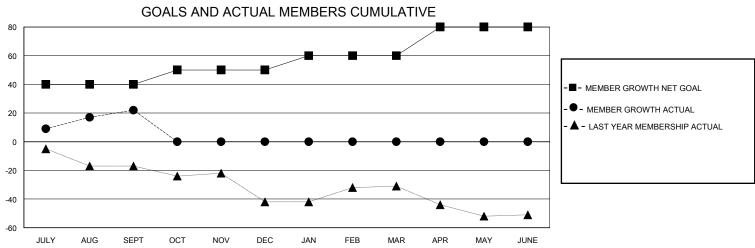

## MONTHLY MEMBERSHIP PROGRESS REPORT

District 30 M

Results as of: 9/30/2023

0

0

| GMT:          |               |             | GMT CA        |                       |                           |                         |                                                    |  |  |
|---------------|---------------|-------------|---------------|-----------------------|---------------------------|-------------------------|----------------------------------------------------|--|--|
|               | Club          | s           |               | Members               |                           |                         |                                                    |  |  |
|               | RESULTS FOR   | R 2023-2024 |               | RESULTS FOR 2023-2024 |                           |                         |                                                    |  |  |
| QUARTER       | NEW CLUB GOAL | NEW CLUBS   | DROPPED CLUBS | QUARTER               | MEMBER GROWTH NET<br>GOAL | MEMBER GROWTH<br>ACTUAL | DROPPED<br>MEMBERS ACTUAL<br>(including transfers) |  |  |
| JULY/AUG/SEPT | 0             | 0           | 0             | JULY/AUG/SE           | PT 40                     | 35                      | 10                                                 |  |  |
| OCT/NOV/DEC   | 1             | 0           | 0             | OCT/NOV/DEC           | 10                        | 0                       | 0                                                  |  |  |

JAN/FEB/MAR

APR/MAY/JUNE

10

20

0

0

0

| DROPPED CLUBS: 0         |    | 11 CLUBS OF 44 ADDED 1 OR MORE<br>NEW MEMBERS | GENDER DISTRIBUTION  MALE 585 (71.43%) |              |     |
|--------------------------|----|-----------------------------------------------|----------------------------------------|--------------|-----|
| DROPPED MEMBERS          |    |                                               | FEMALE                                 | 234 (28.57%) |     |
| DECEASED                 | 2  | CLICK HERE FOR CUMULATIVE                     | TOTAL FAMILY UNIT MEMBERS              |              | 116 |
| CLUB CANCELLED 0 OTHER 8 |    | MEMBERSHIP DATA                               | FAMILY MEMBERS PAYING HALF             |              | 59  |
| TOTAL                    | 10 |                                               | DUES                                   |              |     |